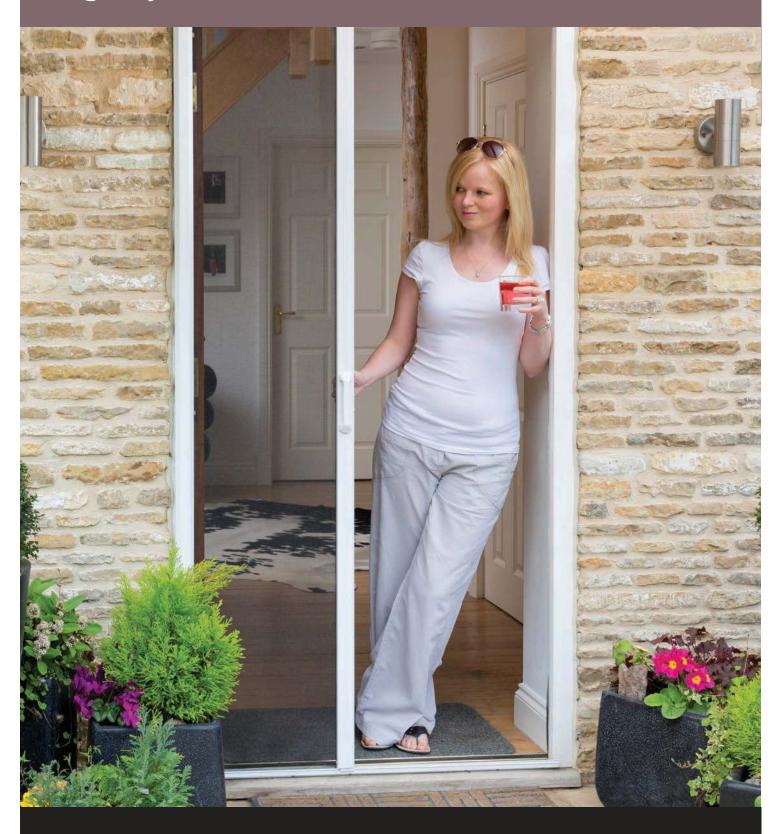

# Let fresh air into your home without insects

Enjoy uninterrupted views and natural ventilation in your home combined with protection from insects and the harsh glare of the sun. Legacy screens fit to your existing door frames to create a near-invisible barrier that lets fresh air in, blocks up to 55% of UV rays and keeps insects out. You just pull the retractable mesh across when the door is open.

The screens can be colour matched to blend in perfectly with your door frame so you'll barely notice they're there. And, for your complete peace of mind, all screens are fitted by Phantom-trained design and fitting experts.

#### **FEATURES**

Over twenty years of screening expertise.

Manufactured in the UK.

Surveyed and fitted by

Phantom-trained experts.

Mechanical components covered by

Phantom Two-Year Warranty.

Latching handles and soft close system available as an option.