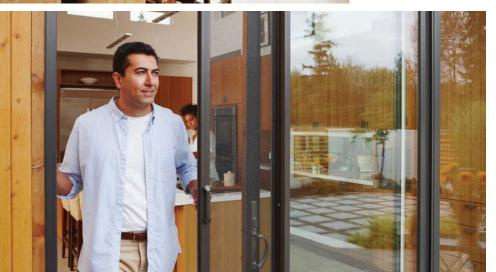

# Let fresh air into your home without insects

Enjoy uninterrupted views and natural ventilation in your home combined with protection from insects and the harsh glare of the sun. Legacy screens fit to your existing door frames to create a near-invisible barrier that lets fresh air in, blocks up to 55% of UV rays and keeps insects out. You just pull the retractable mesh across when the door is open.

The screens can be colour matched to blend in perfectly with your door frame so you'll barely notice they're there. And, for your complete peace of mind, all screens are fitted by Phantom-trained design and fitting experts.