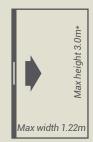

ks up to 55% of UV rays and keeps insects out. You just pull the retractable mesh across when the door is open.

The screens can be colour matched to blend in perfectly with your door frame so you'll barely notice they're there. And, for your complete peace of mind, all screens are fitted by Phantom-trained design and fitting experts.

#### **FEATURES**

Over twenty years of screening expertise.

Manufactured in the UK.

Surveyed and fitted by

Phantom-trained experts.

Mechanical components covered by

Phantom Two-Year Warranty.

Latching handles and soft close system available as an option.

#### COLOURS & SIZES

Alongside our standard white frames, Legacy screens can be finished in any RAL colour to match existing décor.

We also offer a range of wood grain finishes.

#### SINGLE DOOR



#### DOUBLE DOOR



<sup>\*</sup>For doors over 2130mm high, max individual screen width is 914mm.

### MESH

Phantom Screens recommends stiffened 18/14 mesh for doors. Please talk to our local design and fitting expert to discuss mesh for specific uses.



INSECT Blocks up to 55% UV rays Available in charcoal



: info@phantom-screens.co.uk V: www.phantom-screens.co.uk