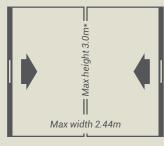

#### DOUBLE DOOR

<sup>\*</sup>For doors over 2130mm high, max individual screen width is 914mm.