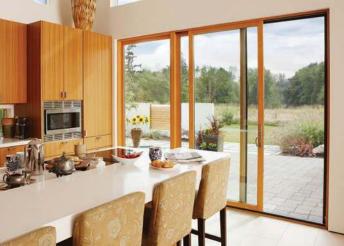

## Legacy









**Top left:** The perfect combination of solar shading and fresh air ventilation.

Top right: Provides insect protection without obscuring your view.

Bottom left: Available with soft close system and latching handle.

Bottom right: Available in a variety of colours to suit your décor.





# Let fresh air into your home without insects

Enjoy uninterrupted views and natural ventilation in your home combined with protection from insects and the harsh glare of the sun. Legacy screens fit to your existing door frames to create a near-invisible barrier that lets fresh air in, blocks up to 55% of UV rays and keeps insects out. You just pull the retractable mesh across when the door is open.

The screens can be colour matched to blend in perfectly with your door frame so you'll barely notice