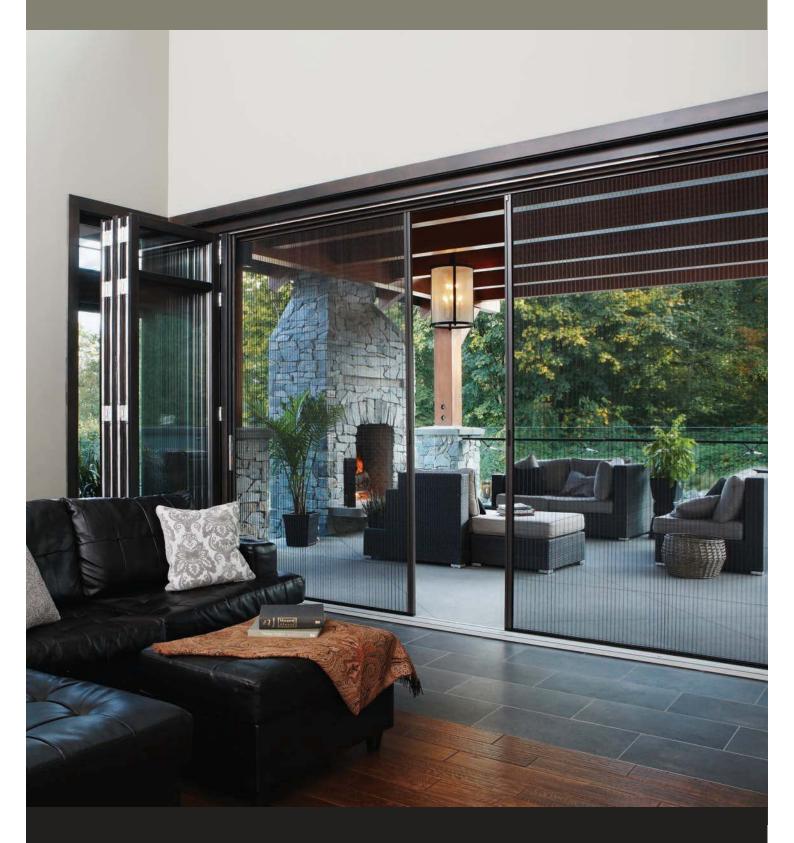

Pleated screen for oversized doors and openings up to 4m wide

# Open your home to the outdoors

Keep your home cool and enjoy the view without the intrusion of pests or glare from the sun. Distinction screens offer a flexible and reliable solution for screening oversized doors and openings.

The ultra fine mesh blocks insects and up to 55% UV rays whilst letting fresh air through and retaining your view. Plus, the screens are professionally installed by your local design and fitting expert for your peace of mind.

# **FEATURES**

Fits most doors including sliding, doubleand bi-folds.

Wire tension system for smooth operation.

Low profile bottom rail means you don't need to step over it.

Durable pleated mesh.

All screens come with a Phantom Two-Year Warranty.