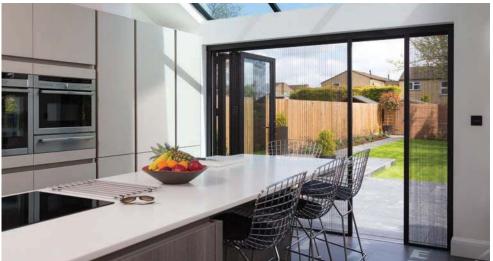

# Open your home to the outdoors

Keep your home cool and enjoy the view without the intrusion of pests or glare from the sun. Distinction screens offer a flexible and reliable solution for screening oversized doors and openings.

The ultra fine mesh blocks insects and up to 55% UV rays whilst letting fresh air through and retaining your view. Plus, the screens are professionally installed by your local design and fitting expert for your peace of mind.