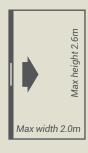

# COLOURS & SIZES

Distinction screens can be finished in any RAL colour to match existing

SINGLE PANEL

DOUBLE PANEL