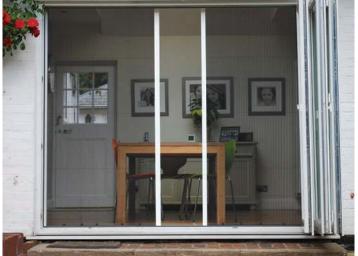

# **FEATURES**

Fits most doors including sliding, doubleand bi-folds.

Wire tension system for smooth operation.

Low profile bottom rail means you don't need to step over it.

Durable pleated mesh.

All screens come with a Phantom Two-Year Warranty.

# COLOURS & SIZES

Distinction screens can be finished in any RAL colour to match existing

SINGLE PANEL

DOUBLE PANEL