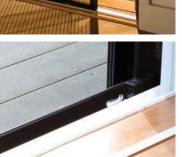

# Distinction

Top right: The perfect combination of solar shading and fresh air ventilation.

Bottom left: Low profile threshold fits flush to the floor so you can walk right over.

Bottom right: Quality components and professional installation ensures a perfect fit.