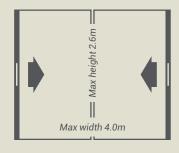

Pleated screen for oversized doors and openings up to 4m wide

# COLOURS & SIZES

Distinction screens can be finished in any RAL colour to match existing

SINGLE PANEL

DOUBLE PANEL