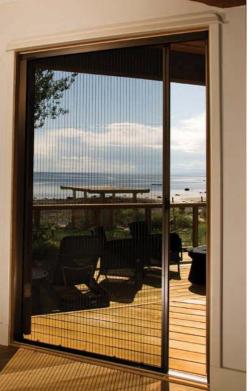

# Open your home to the outdoors

Keep your home cool and enjoy the view without the intrusion of pests or glare from the sun. Distinction screens offer a flexible and reliable solution for screening oversized doors and openings.

The ultra fine mesh blocks insects and up to 55% UV rays whilst letting fresh air through and retaining your view. Plus, the screens are professionally installed by your local design and fitting expert for your peace of mind.